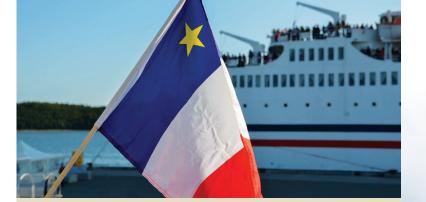

#### **ACADIAN FLAG**

While walking the streets of Havre-Saint-Pierre, you will probably notice several red, white and blue flags with a yellow star.

Cayens and Cayennes are proud of their Acadian heritage. Would you like to know more about the history of local people? Head to the Maison de la culture Roland-Jomphe.